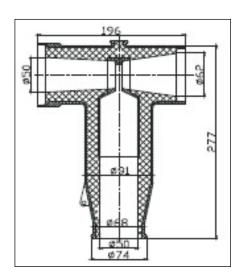

## IEC 35(40.5)kV Screened Front & Rear connector

Type: AQT3-35(40.5)/630KC

- 1. Suitable for the high voltage electrical apparatus of power plant, power transformer station at or under 40. 5kV, such as cable branch box, combination transformer and incoming/outgoing line of GIS system.
- 2. Fully insulated, fully sealed and fully screened.
- 3. Adopt advance back injecting technology, the electric performance reach the international leading level.
- 4. More safe and reliable.
- 5. Little effect by bad weather to mounting condition.
- 6. Coagulation dew resistant and contaminate proof, free of maintenance.
- 7. The stress settled with high partial discharge level adopted German technology.
- 8. The small dimension sufficiently meets the mounting space requirement.
- 9.Leading provision cable connector in the world.
- 10. The conductor cross section is 50-630mm<sup>2</sup>.
- 11. IEC suitable for size  $\phi 46 / \phi 56 / 91.5$  mm bushing.

Type: AHT3-35(40.5)/630KC

Type: AEB-35(40.5)/630