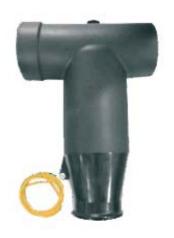

## IEC 35(40.5)kV Screened Front & Rear connector

Type: AQT3-35(40.5)/630KC

- 1. Suitable for the high voltage electrical apparatus of power plant, power transformer station at or under 40. 5kV, such as cable branch box, combination transformer and incoming/outgoing line of GIS system.
- 2. Fully insulated, fully sealed and fully screened.
- 3. Adopt advance back injecting technology, the electric performance reach the international leading level.
- 4. More safe and reliable.
- 5. Little effect by bad weather to mounting condition.
- 6. Coagulation dew resistant and contaminate proof, free of maintenance.
- 7. The stress settled with high partial discharge level adopted German technology.
- 8. The small dimension sufficiently meets the mounting space requirement.
- 9.Leading provision cable connector in the world.
- 10. The conductor cross section is 50-630mm<sup>2</sup>.
- 11. IEC suitable for size  $\phi 46 / \phi 56 / 91.5$  mm bushing.

Type: AHT3-35(40.5)/630KC

Type: AEB-35(40.5)/630