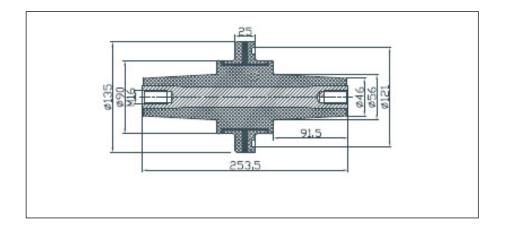

## IEC 35(40.5)kV Screened Front & Rear connector

Type: AQT3-35(40.5)/630KC

- 1. Suitable for the high voltage electrical apparatus of power plant, power transformer station at or under 40. 5kV, such as cable branch box, combination transformer and incoming/outgoing line of GIS system.
- 2. Fully insulated, fully sealed and fully screened.
- 3. Adopt advance back injecting technology, the electric performance reach the international leading level.
- 4. More safe and reliable.
- 5. Little effect by bad weather to mounting condition.
- 6. Coagulation dew resistant and contaminate proof, free of maintenance.
- 7. The stress settled with high partial discharge level adopted German technology.
- 8. The small dimension sufficiently meets the mounting space requirement.
- 9.Leading provision cable connector in the world.
- 10. The conductor cross section is 50-630mm<sup>2</sup>.
- 11. IEC suitable for size  $\phi 46 / \phi 56 / 91.5$  mm bushing.