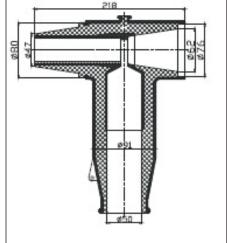

## IEC 35(40.5)kV Screened Front & Rear connector

Type: AQT3-35(40.5)/630KC

- 1. Suitable for the high voltage electrical apparatus of power plant, power transformer station at or under 40. 5kV, such as cable branch box, combination transformer and incoming/outgoing line of GIS system.
- 2. Fully insulated, fully sealed and fully screened.
- 3. Adopt advance back injecting technology, the electric performance reach the international leading level.
- 4. More safe and reliable.
- 5. Little effect by bad weather to mounting condition.
- 6. Coagulation dew resistant and contaminate proof, free of maintenance.
- 7. The stress settled with high partial discharge level adopted German technology.
- 8. The small dimension sufficiently meets the mounting space requirement.
- 9.Leading provision cable connector in the world.
- 10. The conductor cross section is 50-630mm<sup>2</sup>.
- 11. IEC suitable for size  $\phi 46 / \phi 56 / 91.5$  mm bushing.

Type: AHT3-35(40.5)/630KC

Type: AEB-35(40.5)/630