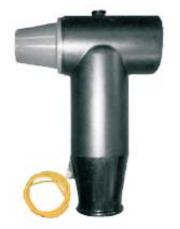

## IEC 35(40.5)kV Screened Front & Rear connector

Type: AQT3-35(40.5)/630KC

- 1. Suitable for the high voltage electrical apparatus of power plant, power transformer station at or under 40. 5kV, such as cable branch box, combination transformer and incoming/outgoing line of GIS system.
- 2. Fully insulated, fully sealed and fully screened.
- 3. Adopt advance back injecting technology, the electric performance reach the international leading level.
- 4. More safe and reliable.
- 5. Little effect by bad weather to mounting condition.
- 6. Coagulation dew resistant and contaminate proof, free of maintenance.
- 7. The stress settled with high partial discharge level adopted German technology.
- 8. The small dimension sufficiently meets the mounting space requirement.
- 9.Leading provision cable connector in the world.
- 10. The conductor cross section is 50-630mm<sup>2</sup>.
- 11. IEC suitable for size  $\phi 46 / \phi 56 / 91.5$  mm bushing.

Type: AHT3-35(40.5)/630KC

Type: AEB-35(40.5)/630